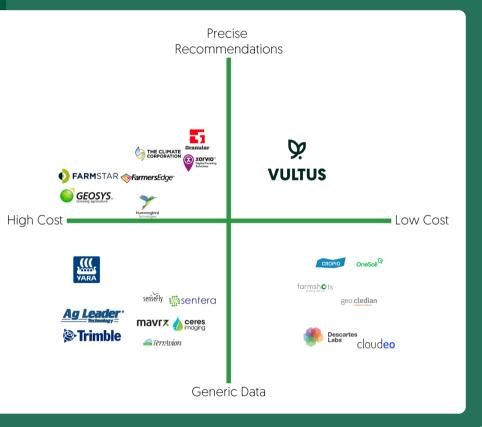

and SOC

#### Analyze

Current field situation

#### Implement

6111

Variable-rate prescriptions

## UNIQUE GO-TO MARKET & TECH

#### Scalable Outreach

Integrating with existing farming apps

**Scalable Delivery** 

API first, like Stripe

#### Microwave & SOC

Deep technologies, unique on the market

# **ANNUALLY RECURRING MODEL**



### **Per Hectare**



# EXPLOSIVE USAGE GROWTH

200k€ revenue FY2019 ~500k active hectares ~120k active paid hectares

#### Active hectares



**ÿ** 

# RECURRING AND STICKY MODEL

Live on 9 platforms 0 churn Handling 50k requests/month

#### Hectare outreach (partners)





### **RAPIDLY GROWING MARKET**

"Precision agriculture will revolutionize farming and become a standard practice" **McKinsey, 2019** 



# LEADING AFFORDABLE HIGH PRECISION SOLUTION





#### **Management Team**



**Robert Schmitt** Co-founder & CEO





Dr. Haidi Abdulla Head of Research



**Ophir Mubarik** Co-founder & CSO



Chaitanya Ivvala Head of Product Development



Mikhail Seregin Head of Marketing





PENNINGTONS MANCHES













#### Team of 18

- 3 PhDs remote sensing •
- 8 Developers •
- 7 Business/Admin ٠

#### **Recruitment Pipeline**

- Great diverse workplace
- 5% attrition/year
- Large global talent pool ٠



# REDUCING EMISSIONS FROM FARMING



**300,000 cars per year** 1.4m tonnes CO2e per year

#### Water Quality

#### **Food Quality**







## MASSIVE GROWTH POTENTIAL

Go-to infrastructure for precision farming

#### Best data makes best models

Food supply chain, commodities & insurance



### **ACCELERATING GROWTH**

### **Our investors