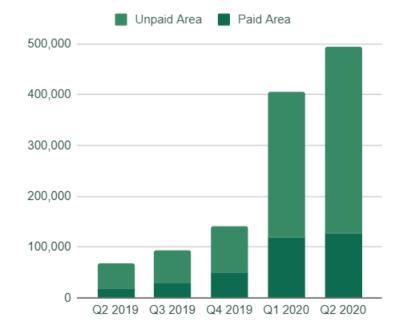

# EXPLOSIVE USAGE GROWTH

200k€ revenue FY2019 ~500k active hectares ~120k active paid hectares